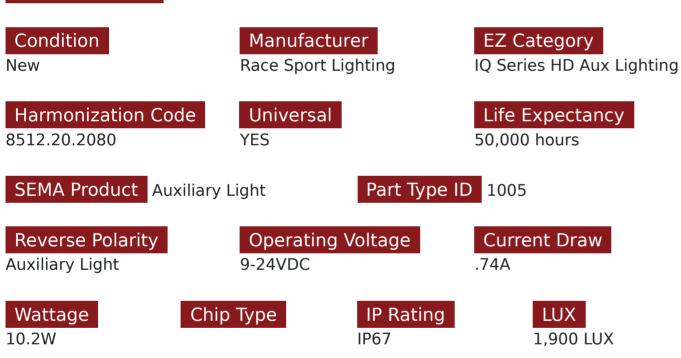

## Product Information

The Race Sport Lighting IQ Series Aux lights are Industrial Grade and have 3-5 more times light output that other LED Aux lights on the market. Their Heavy Duty construction makes them built right for the toughest environments and vehicles on the road. If you need Auxiliary lighting that lasts longer, is tougher, brighter, and has the highest performance, the IQ Series is the product for the job. 3.5 x 1.75in 12-Watt Rectangle IQ Series Auxiliary LED Flood Beam Light - Industrial Grade Quadruplex Optical System -1,900 LUX @ 1FT