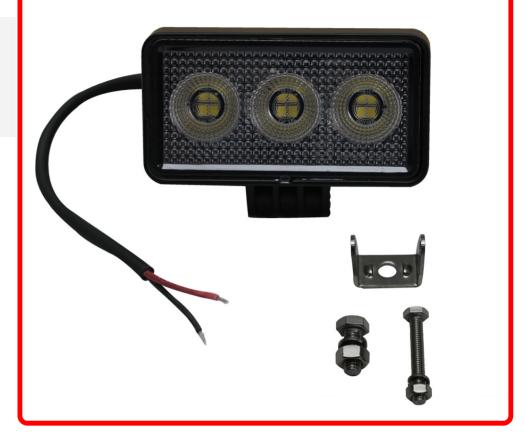

#### Part # 1007617

Description 3.5 x 1.75in 12-Watt Rectangle IQ Series Auxiliary LED Flood Beam Light - Industrial Grade Quadruplex Optical System

Categories LED Spots and Auxiliary Lighting, IQ SERIES

## Product Information

The Race Sport Lighting IQ Series Aux lights are Industrial Grade and have 3-5 more times light output that other LED Aux lights on the market. Their Heavy Duty construction makes them built right for the toughest environments and vehicles on the road. If you need Auxiliary lighting that lasts longer, is tougher, brighter, and has the highest performance, the IQ Series is the product for the job. 3.5 x 1.75in 12-Watt Rectangle IQ Series Auxiliary LED Flood Beam Light - Industrial Grade Quadruplex Optical System -1,900 LUX @ 1FT